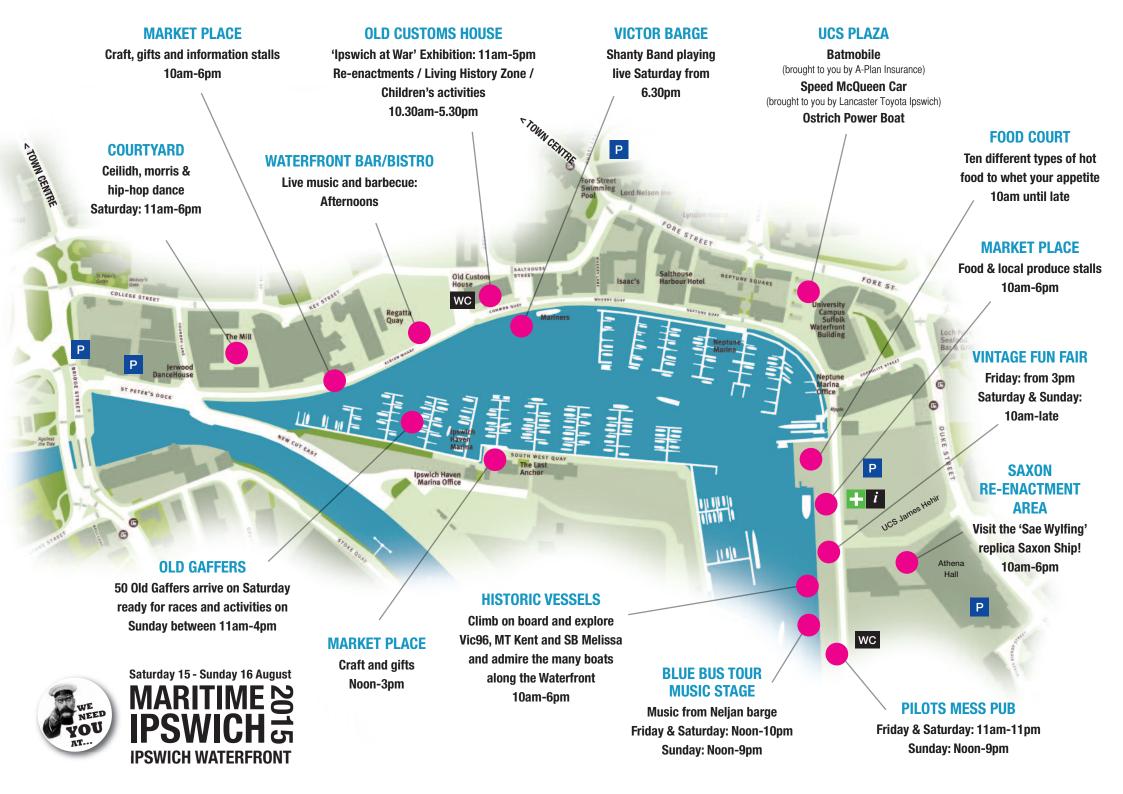

This year's theme is the 'Port at War' in Ipswich, both as a port and a town and we will be providing a variety of re-enactments and static displays with many participants in period costume.

Other activities include live music each day from our stage on a boat by the Pilots Mess Pub, dance, fairground rides and three markets (including local foods, crafts and information). In addition, don't forget the soldiers' procession on Saturday evening and the grand finale with fireworks on Sunday.

## **KFY TIMINGS**

Day time activities 10am-6pm

Re-enactments 10.30am-5.30pm

Saturday 9pm - Soldiers' procession

followed by cannon fire

Sunday 9.30pm Fireworks

(brought to you by Donalds Volvo)

Live music Noon-9pm

This leaflet provides an outline of some of the activities - for full information, or to book a ticket on a cruise. check out the website.